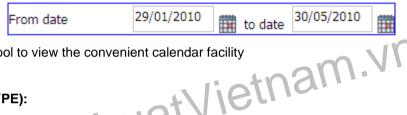

# \* FIELD 3 (ISSUING DATE):

To facilitate the process in viewing Vietnam legal documents in English, the date field and issuing date have been pre-selected. As finding the legal documents that you know exactly issuing date, please fill the same dated in the attributes "From dated" and "To date" due to the order DD/MM/YY, date January 29, 2010 for example, you can fill 29/01/2010 in both search options "From date" and "To date" as following:

Otherwise, fill the period of time in the search box to view all the legal documents issued in that phase.

Note: Click on Calendar Symbol to view the convenient calendar facility