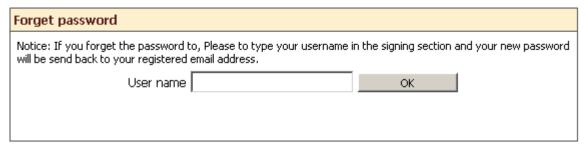

>> Login Session

If you enter wrong ID, a message will tell you: a message will tell you so "Username or password is invalid"

If you forget your password, you can click in <u>Forgot password</u>, after typing your username in the box, your new password will be send back to your registered email address.