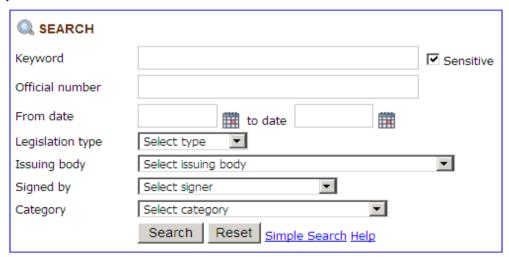

# **SEARCH OPTIONS**

To facilitate the search process on legal documents in English, there are two ways to choose: Simple Search and Advanced Search.

#### >> For Advanced Search

To be able to view legal documents in English, all search fields have been selected in advance. Please browse all the search fields listed in the box in the drop-down direction, then click on Search for report of search results. Note that this searching form is not compulsory to fill in all the fields.