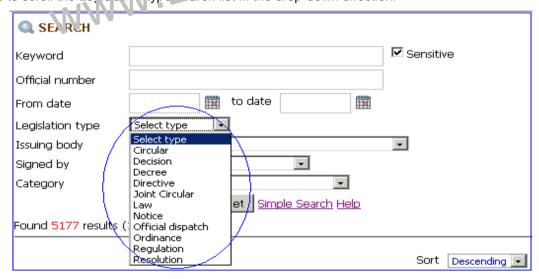

#### \* FIELD 4 (LEGISLATION TYPE):

To make possible to view a selection on legal documents in the same type, the legislation type search has to be selected in advance. Feel free to scroll the Legis's tion type search list in the drop-down direction.

Note: The search fields: Issuing body and Singer can follow the same search steps as Legislation type