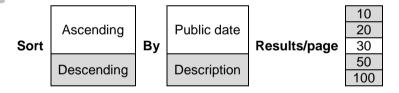

### Select report order

The order of documents in result report (a) be reordered so as to be most convenient for viewing.

Default report style is **descending date** order, public date and 30 results per page, the document which has the most recent date will be the first. Then you can change inversely to sort **ascending date** order, the document which has the most recent date will be the last.

To change report style, click on the row for your preferred option.